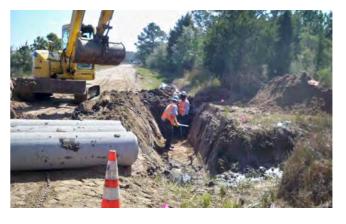

## Beaufort County Public Works Stormwater Infrastructure Project Summary

Project Summary: Airport Circle

Project #: 2011-605

Completed: Mar-11

During

After

Narrative Description of Project:

Project improved 1,350 L.F. of drainage system. Cleaned out 200 L.F. of outfall ditch and 1,150 L.F. of roadside ditch. Replaced (1) crossline pipe. Installed (3) access pipes and rip rap for erosion control.

Cost/hour excludes fuel cost.

Total Cost:

\$20,903.10

Site Photographs

File:C:/sethdata/projects/projectmaps/Airport Cir 2011-605