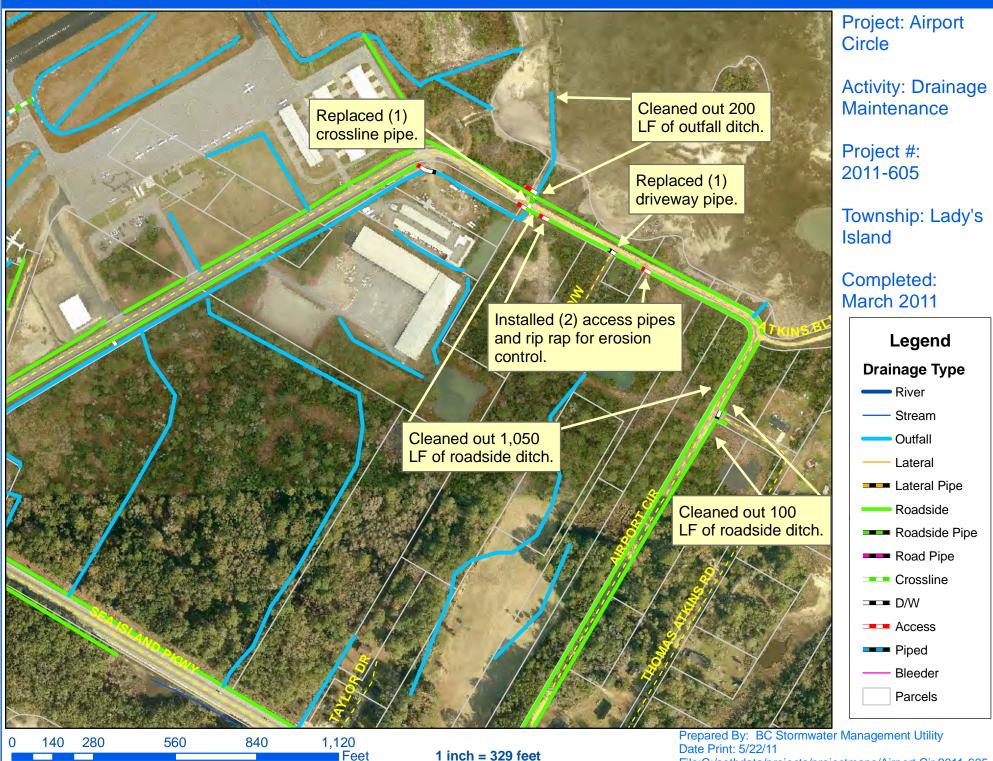

## Beaufort County Public Works Stormwater Infrastructure Project Summary

Project Summary: Airport Circle

Project #: 2011-605

Completed: Mar-11

During

After

Narrative Description of Project:

Project improved 1,350 L.F. of drainage system. Cleaned out 200 L.F. of outfall ditch and 1,150 L.F. of roadside ditch. Replaced (1) crossline pipe. Installed (3) access pipes and rip rap for erosion control.