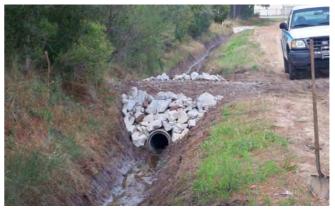

## Beaufort County Public Works Stormwater Infrastructure Project Summary

Project Summary: Airport Circle

Project #: 2011-605

Completed: Mar-11

During

After

Narrative Description of Project:

Project improved 1,350 L.F. of drainage system. Cleaned out 200 L.F. of outfall ditch and 1,150 L.F. of roadside ditch. Replaced (1) crossline pipe. Installed (3) access pipes and rip rap for erosion control.

Cost/hour excludes fuel cost.

Total Cost:

\$20,903.10

Site Photographs

File:C:/sethdata/projects/projectmaps/Airport Cir 2011-605